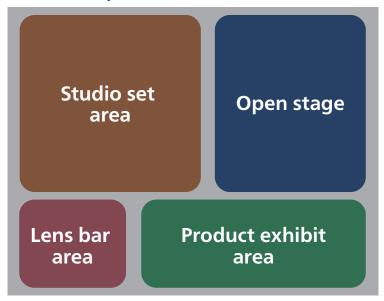

#### **■**Venue composition

# Open stage

In addition to disseminating the latest technological trends in Japanese film production, we will hold talk sessions with professionals in the fields of cinematography, lighting, and art who are active on the front lines, as well as workshop sessions that will inspire the next generation.

# ► Studio set area

Daily filming demonstrations of the production will be held.

## ▶ Product Exhibit Area

It can also be used as a hub to direct visitors to your own booth. Exhibitor presentations can also be held on the open stage

# **▶Lens Bar Area**

At the Lens Bar, where only lenses are concentrated, "Lens Meisters" will be in charge of attaching lenses to cinema cameras and providing explanations according to the requests of visitors. You can display your lenses with confidence.

# **▶Studio Set Area**

A realistic movie set with a realistic feel of the actual scene will be reproduced, and there will be a shooting demonstration and a place where visitors can experience shooting with cameras exhibited by manufacturers. Utilizing a professional studio set can maximize the allure of a product, bringing out its full potential.