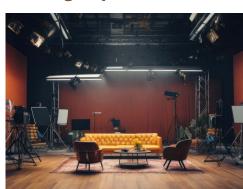

# ► Studio set area

Daily filming demonstrations of the production will be held.

# **▶Studio Set Area**

A realistic movie set with a realistic feel of the actual scene will be reproduced, and there will be a shooting demonstration and a place where visitors can experience shooting with cameras exhibited by manufacturers. Utilizing a professional studio set can maximize the allure of a product, bringing out its full potential.