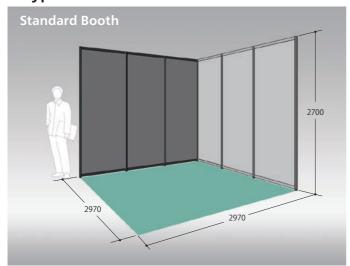

### **Exhibition Booth**

We offer "Standard Booths," which can be freely decorated and are ideal for promoting exhibited products, and "Compact Unit Booths" (table layouts can be changed), which are reasonably priced and easy to participate in.

#### Type of exhibition

Exhibition Fee

Multiple booths are also available.

1 booth: **¥319,000**(tax incl.)

Exhibition Fee

Multiple booths are also available.

1 booth: **¥214,500**(tax incl.)