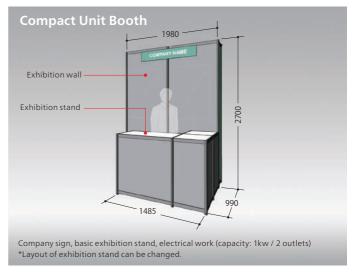

### **Exhibition Booth**

We offer "Standard Booths," which can be freely decorated and are ideal for promoting exhibited products, and "Compact Unit Booths" (table layouts can be changed), which are reasonably priced and easy to participate in.

#### Type of exhibition

Exhibition Fee

Multiple booths are also available.

1 booth: **¥319,000**(tax incl.)

Exhibition Fee

Multiple booths are also available.

1 booth: **¥214,500**(tax incl.)