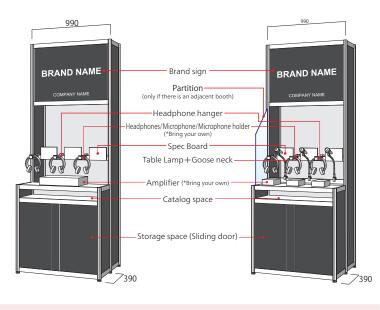

# Exhibit Unit: Type B (W990mm×H2,700mm)

\*A maximum of three products can be demonstrated in one unit. \*Exhibition in multiple exhibit units are available.

- \*Headphones/microphones cannot be displayed in one unit at
- the same time.

## X-Headphone Image

# X-Microphone Image

\*You must have an exhibition booth at Inter BEE 2025 for Type B

# 1unit: ¥71,500 (tax incl.)

\*Consumption tax will be applied at the rate in effect at the time of the event.