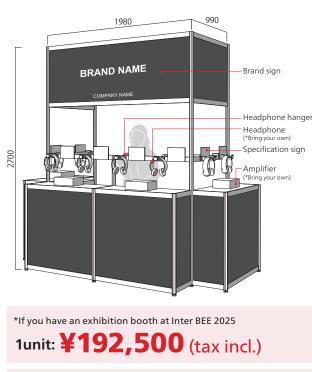

# Exhibit Unit: Type A (W1,980mm×H2,700mm)

\*A maximum of eight products can be demonstrated in one unit. \*Exhibition in multiple exhibit units are available.

\*Headphones/microphones can be displayed in one unit at the same time.

# X-Headphone Image

%X-Microphone has the same specifications.

\*If you don't have an exhibition booth at Inter BEE 2025

1unit: **¥253,000** (tax incl.)