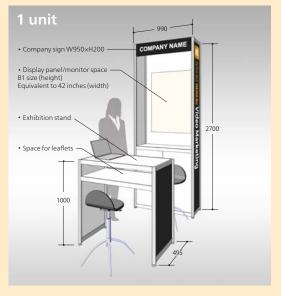

## 2 types of display units to suit your exhibition style

**Exhibition Fee** 

Multiple booths are also available.

1 unit: **¥253,000** (tax incl.)

**Exhibition Fee** 

Multiple booths are also available.

1 unit: **¥341,000** (tax incl.)

#### Items included in the exhibition unit

- Exhibition stand High chair × 2 Company sign Electrical work (capacity: 1kw/2 outlets) Internet access
- \*Exhibition Unit Type B includes 1kW electric supply only.
- \*If you need more than 1kW electric supply, we charge 11,000 yen per 1kW for additional electric work.
- \*The internet access is a shared line. There will be a separate fee if you wish to use an exclusive line.