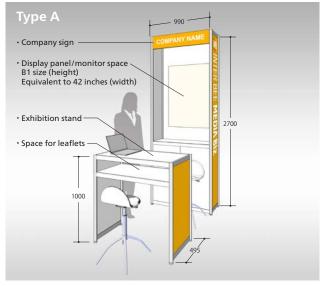

## 2 types of display units to suit your exhibition style

**Exhibition Fee** 

Multiple booths are also available.

1 unit: **¥253,000** (tax incl.)

**Exhibition Fee** 

Multiple booths are also available.

1 unit: **¥341,000** (tax incl.)

#### Option

Approx. 40 inches Wall hanging display 1 set; ¥93,500 (tax incl.)

- \*Mounting support / HDMI cable included
- \*Arrangement/installation of media player is available upon request.

#### Items included in the exhibition unit

- Exhibition stand High chair × 2 Company sign Electrical work (capacity: 1kw/2 outlets) Internet access
- \*Exhibition Unit Type B includes 1kW electric supply only.
- \*If you need more than 1kW electric supply, we charge 11,000 yen per 1kW for additional electric work.
- \*The internet access is a shared line. There will be a separate fee if you wish to use an exclusive line.