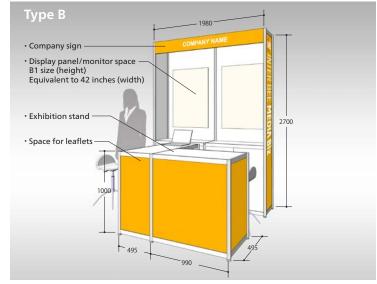

## 2 types of display units to suit your exhibition style

**Exhibition Fee** 

Multiple booths are also available.

1 unit: **¥253,000** (tax incl.)

**Exhibition Fee** 

Multiple booths are also available.

1 unit: **¥341,000** (tax incl.)

#### Option

Approx. 40 inches Wall hanging display 1 set; ¥93,500 (tax incl.)

- \*Mounting support / HDMI cable included
- \*Arrangement/installation of media player is available upon request.

#### Items included in the exhibition unit

- Exhibition stand High chair × 2 Company sign Electrical work (capacity: 1kw/2 outlets) Internet access
- \*Exhibition Unit Type B includes 1kW electric supply only.
- \*If you need more than 1kW electric supply, we charge 11,000 yen per 1kW for additional electric work.
- \*The internet access is a shared line. There will be a separate fee if you wish to use an exclusive line.