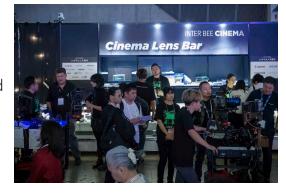

## Users can experience a variety of cinema cameras and cinema lenses!

# Experience Area

Various cinema lenses will be mounted on different manufacturers' cinema cameras, allowing visitors to try them out.

A "Lens Meister" will be on-site to assist visitors by mounting lenses and providing explanations based on their requests.

This setup allows for an easy and resource-efficient exhibition, ensuring a secure display of lenses.