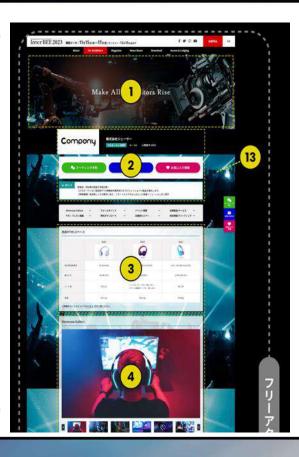

# **Exhibitor Page Overview**

The exhibitor exclusive site to input information is has been created to be flexible to promote exhibitor's products, by doing so all exhibitors will have to input their information on their own.

- Main Visual
  - ■Upload an image that best defines the company,. ※We offer support of image creation, but there will be a fee.
- 2 Exhibitor information and Logo
  - ■Exhibitor Information, Company Logo, Highlight information of the company (short sentences that's easy to digest for visitors)
- Free HTML Area
  - ■Exhibitors can express their selves in this space using HTML tags. Exhibitors can show outside sites within the free HTML area.
- 4 Showcase Gallery
  - ■Able to upload Product images (with caption) different to the products section
- 13 Background Image